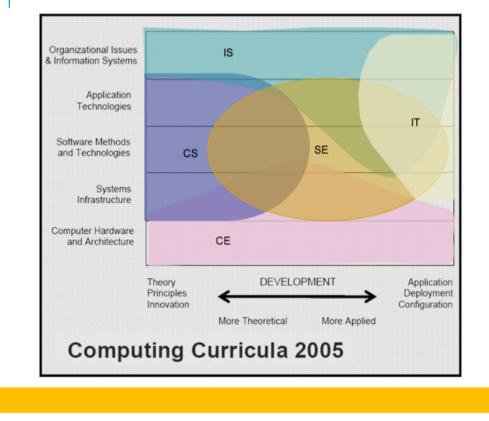

#### RECOGNITION OF PRIOR LEARNING AND DATABASE FOR QA SYSTEM



Prof. Richardus Eko Indrajit indrajit@post.harvard.edu







BADAN NASIONAL SERTIFIKASI PROFESI

#### **STUDY CASE OF INDONESIA**

- \* APTIKOM PROJECT: The Development of RPL Model in Higher Education Institution
- Objective: Building a Database System for Mapping Competencies (Edu vs Industry)
- Field of Study: Computing and Informatics
- Target: Mutual Recognition in 2017
- Pilot: College-99 Communities (Population of 1,000 universities with 700,000 students)
- Scope: Undergraduate Studies
- Status: Version 1.5 Database Prototype
- Joined project between BNSP-Industry Association and BSNP-Higher Education











Information TechnologySoftware Engineering

Graduate Profiles







## NATIONAL STANDARD

Qualification Base Occupational Base Competencies Base Industrial Domain Base International Adoption Base

|            | NENTERI<br>TENAGA KERJA DAN TRANSMIGRASI<br>REPUBLIK INDONESIA                                                                                                                                                                                                                                                                                                                                                                                    |
|------------|-------------------------------------------------------------------------------------------------------------------------------------