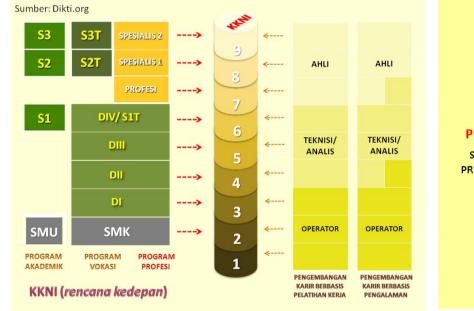

#### **STUDY CASE OF INDONESIA**

- \* APTIKOM PROJECT: The Development of RPL Model in Higher Education Institution
- Objective: Building a Database System for Mapping Competencies (Edu vs Industry)
- Field of Study: Computing and Informatics
- Target: Mutual Recognition in 2017
- Pilot: College-99 Communities (Population of 1,000 universities with 700,000 students)
- Scope: Undergraduate Studies
- Status: Version 1.5 Database Prototype
- Joined project between BNSP-Industry Association and BSNP-Higher Education