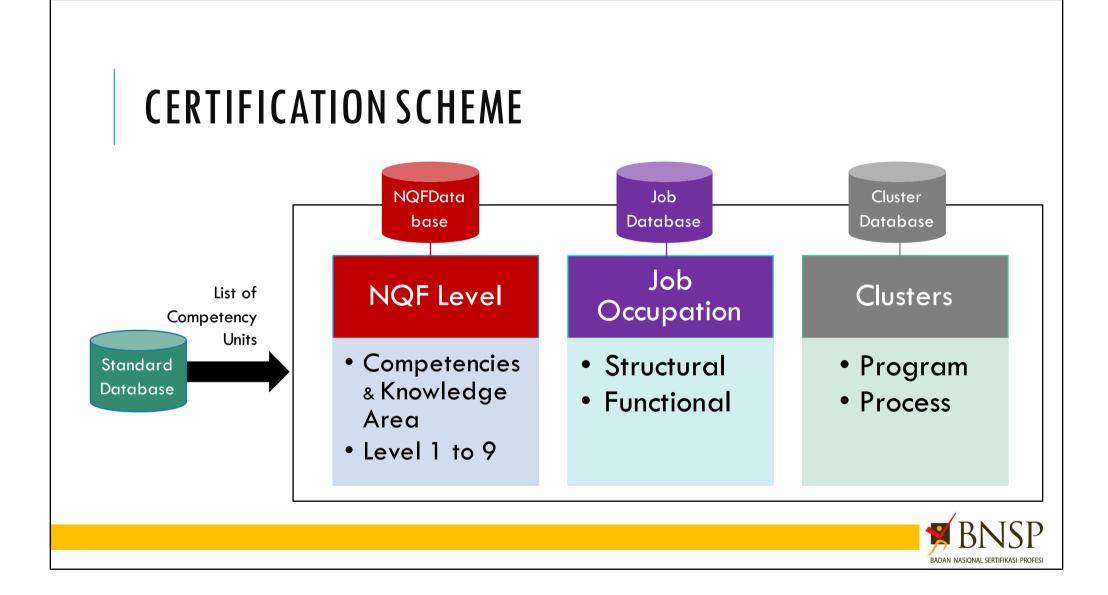

|
|            | 77 DI 10                                                                                                                                                                                                                                                                                                                                                                                                                                          |









#### **Qualification System Domain for ICT Professionals**

#### **UNIVERSITY AS CERTIFICATION BODY**

- Adding values to the graduates through industrial recognition
- Offering mechanism for RPL
- Aligning curriculum with industrial needs and postures
- Adapting with dynamic change on the world of knowledge
- Preparing for global competition
- Implementing learning for the 21<sup>st</sup> century students



# ENTERPRISE ARCHITECTURE APPROACH



#### **BUSINESS PROCESS ARCHITECTURE**

#### ISO-17024

| Registration                                                      | Allocation                                                                                                                                                                       | Confirmation