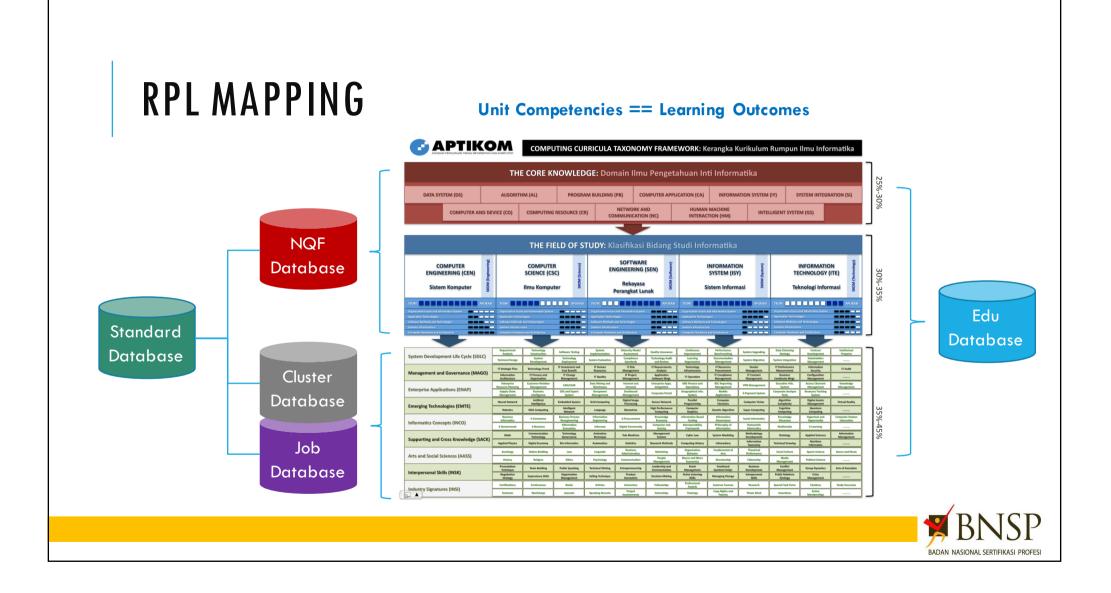

#### **STUDY CASE OF INDONESIA**

- \* APTIKOM PROJECT: The Development of RPL Model in Higher Education Institution
- Objective: Building a Database System for Mapping Competencies (Edu vs Industry)
- Field of Study: Computing and Informatics
- Target: Mutual Recognition in 2017
- Pilot: College-99 Communities (Population of 1,000 universities with 700,000 students)
- Scope: Undergraduate Studies
- Status: Version 1.5 Database Prototype
- Joined project between BNSP-Industry Association and BSNP-Higher Education

Information TechnologySoftware Engineering

Graduate Profiles