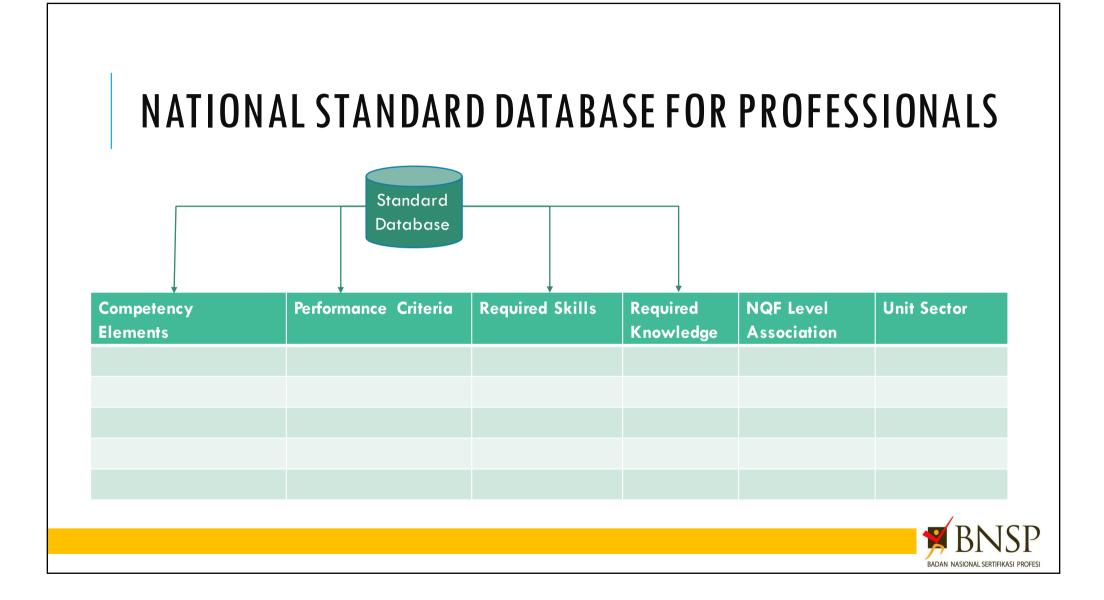

## NATIONAL STANDARD

Qualification Base Occupational Base Competencies Base Industrial Domain Base International Adoption Base

|            | NENTERI<br>TENAGA KERJA DAN TRANSMIGRASI<br>REPUBLIK INDONESIA                                                                                                                                                                                                                                                                                                                                                                                    |
|------------|---------------------------------------------------------------------------------------------------------------------------------------------------------------------------------------------------------------------------------------------------------------------------------------------------------------------------------------------------------------------------------------------------------------------------------------------------|
| KEPU       | TUSAN MENTERI TENAGA KERJA DAN TRANSMIGRASI<br>REPUBLIK INDONESIA                                                                                                                                                                                                                                                                                                                                                                                 |
|            | NOMOR 76 TAHUN 2014                                                                                                                                                                                                                                                                                                                                                                                                                               |
|            | TENTANG                                                                                                                                                                                                                                                                                                                                                                                                                                           |
| KATEGOR    | YAN STANDAR KOMPETENSI KERJA NASIONAL INDONESIA<br>I KESENIAN, HIBURAN DAN REKREASI, GOLONGAN POKOK<br>HIBURAN, KESENIAN DAN KREATIVITAS, PROFESI PENATA<br>ARTISTIK FILM                                                                                                                                                                                                                                                                         |
|            | DENGAN RAHMAT TUHAN YANG MAHA ESA                                                                                                                                                                                                                                                                                                                                                                                                                 |
| MENTERI TH | ENAGA KERJA DAN TRANSMIGRASI REPUBLIK INDONESIA,                                                                                                                                                                                                                                                                                                                                                                                                  |
| Menimbang  | : bahwa untuk melaksanakan ketentuan Pasal 26<br>Peraturan Menteri Tenaga Kerja dan Transmigrasi Nomor 8<br>Tahun 2012 tentang Tata Cara Penetapan Standar<br>Kompetensi Kerja Nasional Indonesia, pertu menetapkan<br>Keputusan Menteri tentang Penetapan Standar Kompetensi<br>Kerja Nasional Indonesia Kategori Kesenian, Hiburan dan<br>Rekreasi, Golongan Pokok Kegiatan Hiburan, Kesenian dan<br>Kreativitas, Profesi Penata Artistik Film; |
| Mengingat  | : 1. Undang-Undang Nomor 13 Tahun 2003 tentang<br>Ketenagakerjaan (Lembaran Negara Republik Indonesia<br>Tahun 2003 Nomor 39, Tambahan Lembaran Negara<br>Republik Indonesia Nomor 4279);                                                                                                                                                                                                                                                         |
|            | <ol> <li>Peraturan Pemerintah Nomor 31 Tahun 2006 tentang<br/>Sistem Pelatihan Kerja Nasional (Lembaran Negara<br/>Republik Indonesia Tahun 2006 Nomor 67, Tambahan<br/>Lembaran Negara Republik Indonesia Nomor 4637);</li> </ol>                                                                                                                                                                                                                |
|            | <ol> <li>Peraturan Presiden Nomor 8 Tahun 2012 tentang<br/>Kerangka Kualifikasi Nasional Indonesia (Lembaran<br/>Negara Republik Indonesia Tahun 2012 Nomor 24);</li> </ol>                                                                                                                                                                                                                                                                       |
|            | 4. Keputusan Presiden Nomor 84/P Tahun 2009;                                                                                                                                                                                                                                                                                                                                                                                                      |
|            | 5. Peraturan Menteri Tenaga Kerja dan Transmigrasi<br>Nomor 8 Tahun 2012 tentang Tata Cara Penetapan<br>Standar Kompetensi Kerja Nasional Indonesia (Berita<br>Negara Republik Indonesia Tahun 2012 Nomor 364);                                                                                                                                                                                                                                   |
|            |                                                                                                                                                                                                                                                                                                                                                                                                                                                   |
|            |                                                                                                                                                                                                                                                                                                                                                                                                                                                   |
|            | <b>BN</b>                                                                                                                                                                                                                                                                                                                                                                                                                                         |
|            |                                                                                                                                                                                                                                                                                                                                                                                                                                                   |
|            | 77 DI 10                                                                                                                                                                                                                                                                                                                                                                                                                                          |

#### **Qualification System Domain for ICT Professionals**