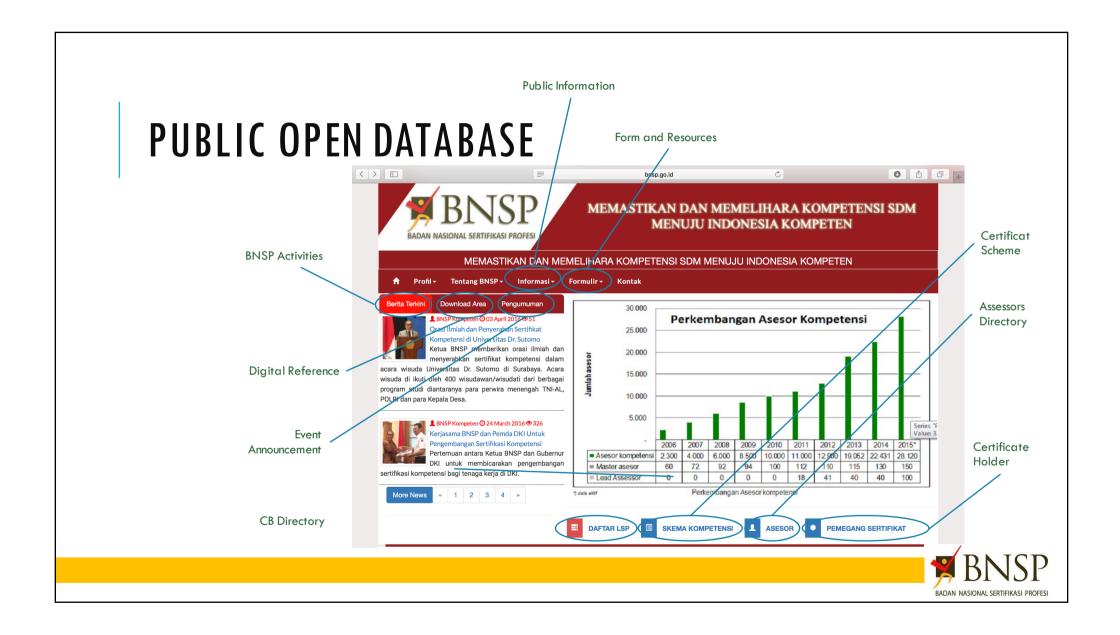

#### **UNIVERSITY AS CERTIFICATION BODY**

- Adding values to the graduates through industrial recognition
- Offering mechanism for RPL
- Aligning curriculum with industrial needs and postures
- Adapting with dynamic change on the world of knowledge
- Preparing for global competition
- Implementing learning for the 21<sup>st</sup> century students