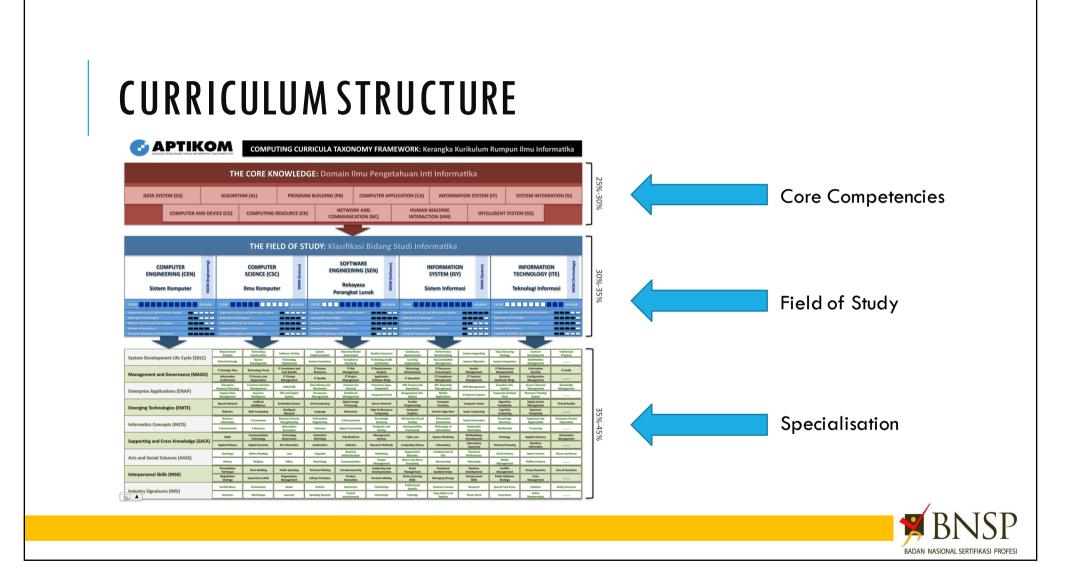

#### RECOGNITION OF PRIOR LEARNING AND DATABASE FOR QA SYSTEM



Prof. Richardus Eko Indrajit indrajit@post.harvard.edu







BADAN NASIONAL SERTIFIKASI PROFESI

#### **STUDY CASE OF INDONESIA**

- \* APTIKOM PROJECT: The Development of RPL Model in Higher Education Institution
- Objective: Building a Database System for Mapping Competencies (Edu vs Industry)
- Field of Study: Computing and Informatics
- Target: Mutual Recognition in 2017
- Pilot: College-99 Communities (Population of 1,000 universities with 700,000 students)
- Scope: Undergraduate Studies
- Status: Version 1.5 Database Prototype
- Joined project between BNSP-Industry Association and BSNP-Higher Education











Information TechnologySoftware Engineering

Graduate Profiles







## NATIONAL STANDARD

Qualification Base Occupational Base Competencies Base Industrial Domain Base International Adoption Base

|            | NENTERI<br>TENAGA KERJA DAN TRANSMIGRASI<br>REPUBLIK INDONESIA                                                                                                                                                                                                                                                                                                                                                                                    |
|------------|----------------------------------------------------------------------------------------------------------------------------------------------------------------------------------------------------------