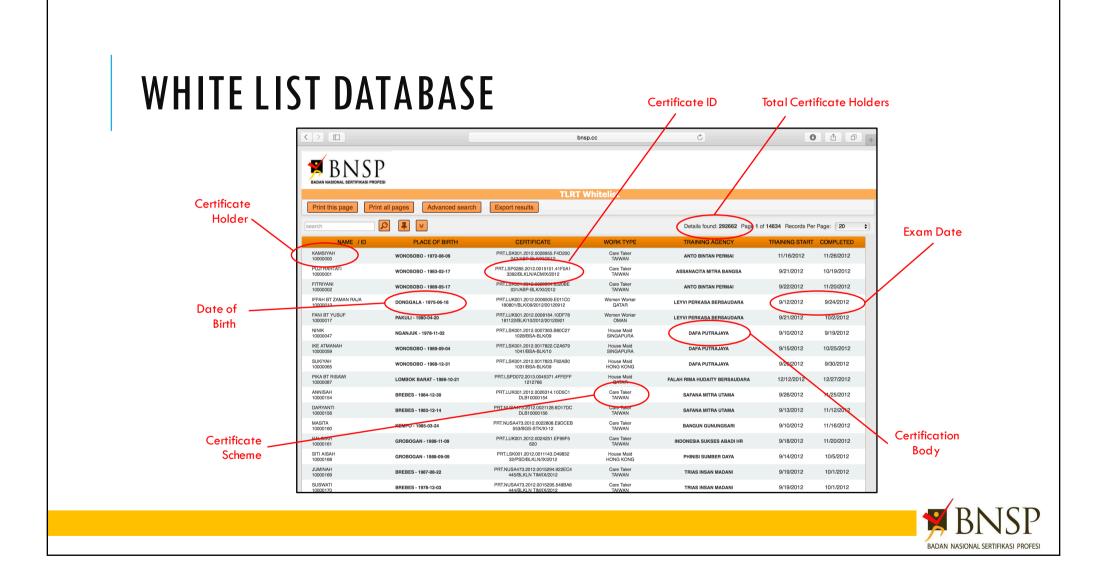

#### ISO-17024

| Registration                                                      | Allocation                                                                                                                                                                       | Confirmation                                                                                                     | Assessment                                                                                                                                                                          | Commencement                                                                                                                                       |
|-------------------------------------------------------------------|----------------------------------------------------------------------------------------------------------------------------------------------------------------------------------|------------------------------------------------------------------------------------------------------------------|-------------------------------------------------------------------------------------------------------------------------------------------------------------------------------------|----------------------------------------------------------------------------------------------------------------------------------------------------|
| <ul> <li>Candidate Profiling</li> <li>Scheme Selection</li> </ul> | Date of Assessment<br>Test Center Location<br>Classroom Map<br>Session Schedule<br>Assessors Appointment<br>Examination Package<br>Payment Confirmation<br>Supervisor Assignment | <ul> <li>Message Delivery</li> <li>Acknowledgement</li> <li>Detail D-Day Info</li> <li>Contact Person</li> </ul> | <ul> <li>Re-Registration</li> <li>ID Check (Biometric)</li> <li>Room Entrance</li> <li>Examination</li> <li>Assessment Notes</li> <li>Decision</li> <li>Testing Log File</li> </ul> | <ul> <li>Announcement</li> <li>Escalation (if needed)</li> <li>Public White List</li> <li>Re-Certification List</li> <li>Profile Update</li> </ul> |