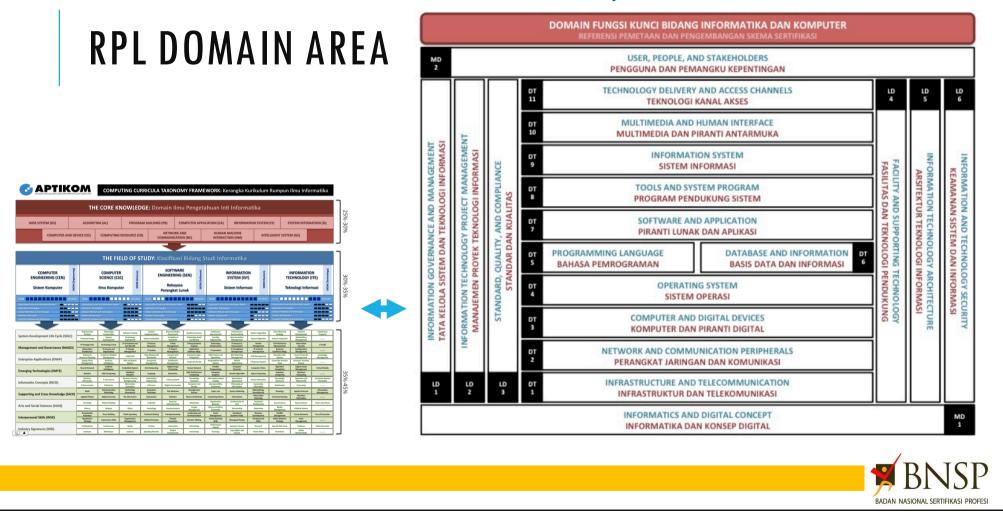

#### **STUDY CASE OF INDONESIA**

- \* APTIKOM PROJECT: The Development of RPL Model in Higher Education Institution
- Objective: Building a Database System for Mapping Competencies (Edu vs Industry)
- Field of Study: Computing and Informatics
- Target: Mutual Recognition in 2017
- Pilot: College-99 Communities (Population of 1,000 universities with 700,000 students)
- Scope: Undergraduate Studies
- Status: Version 1.5 Database Prototype
- Joined project between BNSP-Industry Association and BSNP-Higher Education

Information TechnologySoftware Engineering

Graduate Profiles