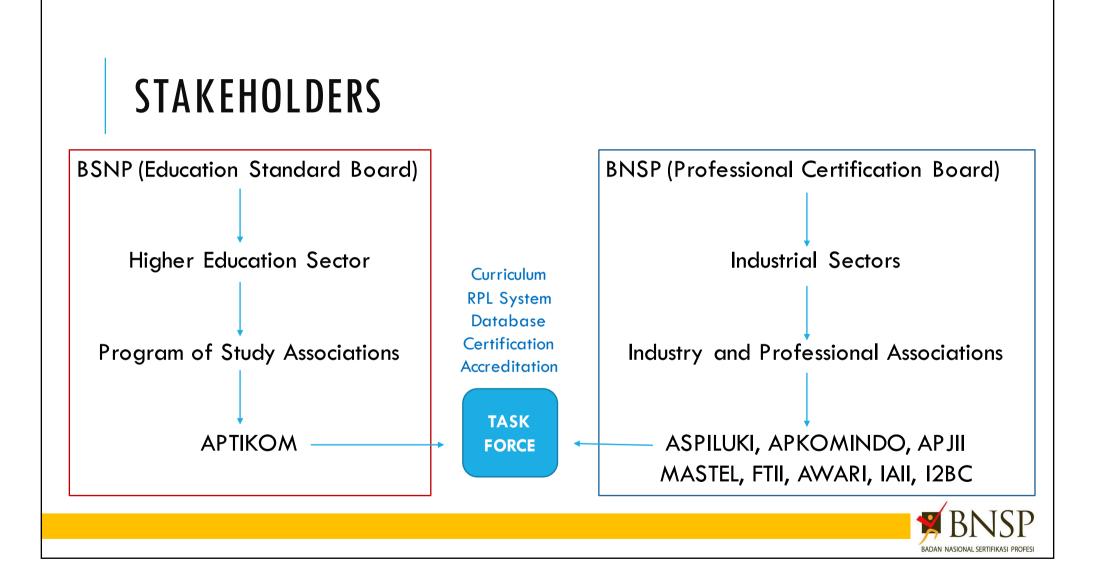

#### **STUDY CASE OF INDONESIA**

- \* APTIKOM PROJECT: The Development of RPL Model in Higher Education Institution
- Objective: Building a Database System for Mapping Competencies (Edu vs Industry)
- Field of Study: Computing and Informatics
- Target: Mutual Recognition in 2017
- Pilot: College-99 Communities (Population of 1,000 universities with 700,000 students)
- Scope: Undergraduate Studies
- Status: Version 1.5 Database Prototype
- Joined project between BNSP-Industry Association and BSNP-Higher Education