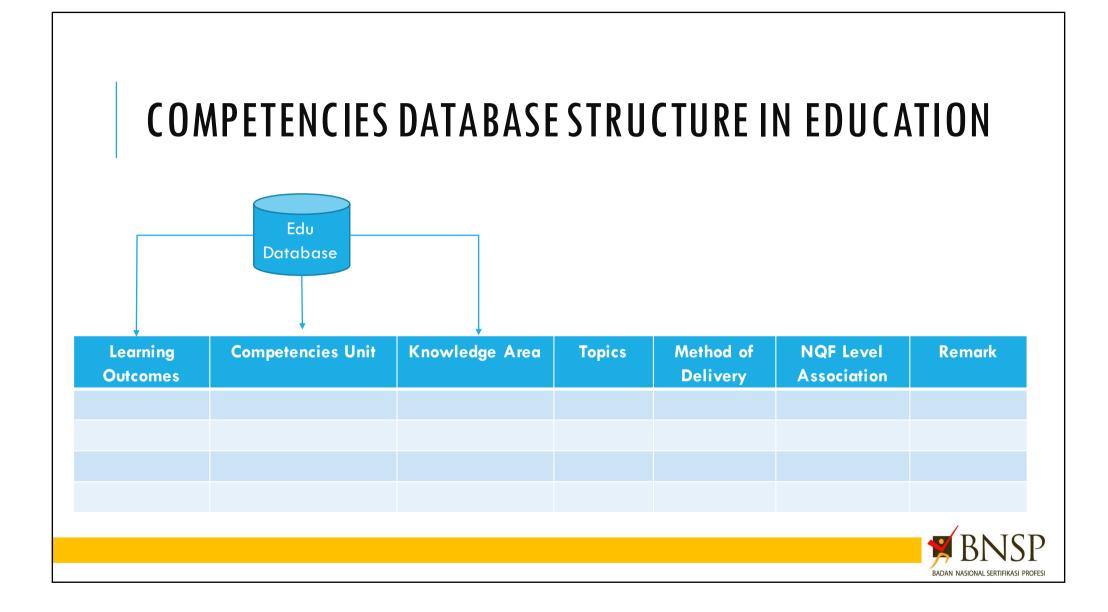

#### RECOGNITION OF PRIOR LEARNING AND DATABASE FOR QA SYSTEM



Prof. Richardus Eko Indrajit indrajit@post.harvard.edu







BADAN NASIONAL SERTIFIKASI PROFESI

#### **STUDY CASE OF INDONESIA**

- \* APTIKOM PROJECT: The Development of RPL Model in Higher Education Institution
- Objective: Building a Database System for Mapping Competencies (Edu vs Industry)
- Field of Study: Computing and Informatics
- Target: Mutual Recognition in 2017
- Pilot: College-99 Communities (Population of 1,000 universities with 700,000 students)
- Scope: Undergraduate Studies
- Status: Version 1.5 Database Prototype
- Joined project between BNSP-Industry Association and BSNP-Higher Education











Information TechnologySoftware Engineering

Graduate Profiles







## NATIONAL STANDARD

Qualification Base Occupational Base Competencies Base Industrial Domain Base International Adoption Base

|            | NENTERI<br>TENAGA KERJA DAN TRANSMIGRASI<br>REPUBLIK INDONESIA                                                                                                                                                                                                                                                                                                                                                                                    |
|------------|------------------------------------------------------------------------------------------------------------------------------------------------------------------------------------------------------------